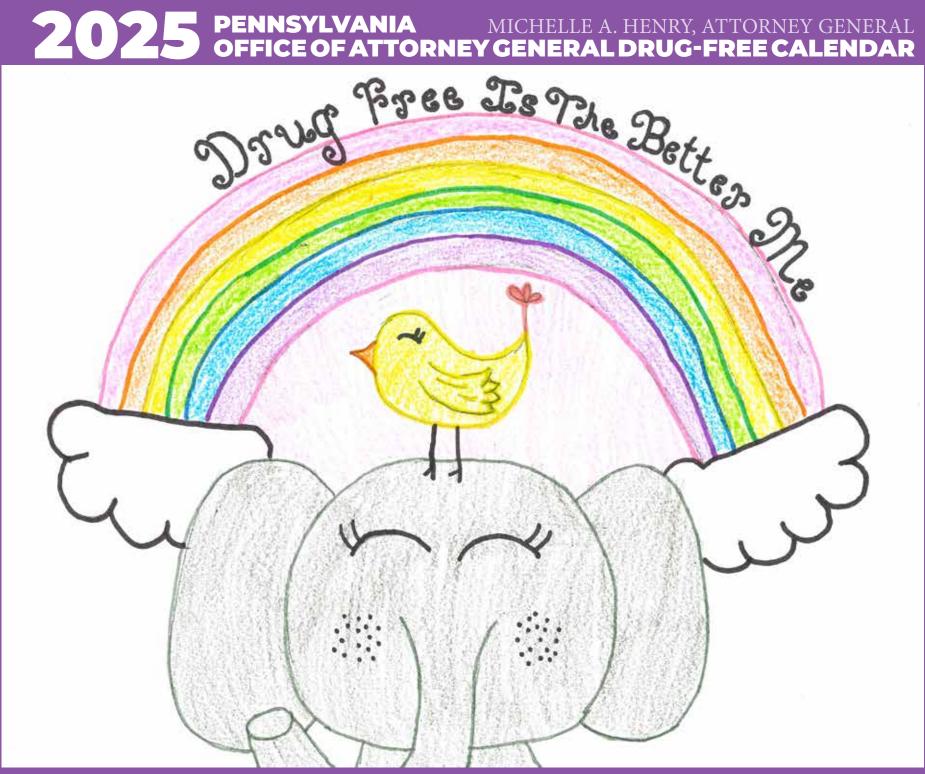

Artist: Lily Tirk, St. Wendelin Catholic School, Butler County

Attorney General Michelle A. Henry and the winners of the 2024 Office of Attorney General Drug-Free Calendar

This is the 28th anniversary of the Office of Attorney General's Drug-Free Calendar Contest! For the past 28 years, in October, students from all over our great Commonwealth have submitted calendar designs in recognition of National Substance Use Prevention Month. We select thirteen winners from a remarkable pool of entries from children all across the Commonwealth. My sincere thanks to all of the teachers and students in Pennsylvania schools who participated – this year and every year – and congratulations to the winners!