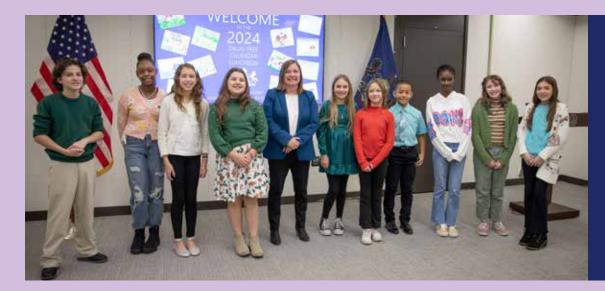

Artist: Lily Tirk, St. Wendelin Catholic School, Butler County

Attorney General Michelle A. Henry and the winners of the 2024 Office of Attorney General Drug-Free Calendar

This is the 28th anniversary of the Office of Attorney General's Drug-Free Calendar Contest! For the past 28 years, in October, students from all over our great Commonwealth have submitted calendar designs in recognition of National Substance Use Prevention Month. We select thirteen winners from a remarkable pool of entries from children all across the Commonwealth. My sincere thanks to all of the teachers and students in Pennsylvania schools who participated – this year and every year – and congratulations to the winners!