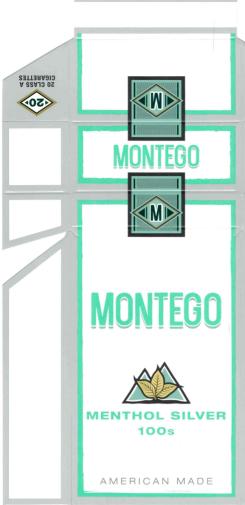

MENTHOL SILVER

AMERICAN FZW Z

SURGEON GENERAL'S WARNING: Smoking Causes Lung Cancer, Heart Disease, Emphysema, And May Complicate Pregnancy.

MENTHOL SILVER 100s BOX

200 CLASS A CIGARETTES

MENTHOL SILVER 100s BOX